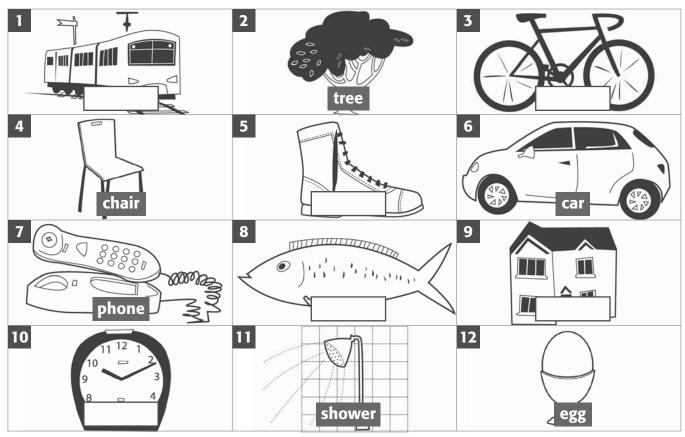

- Complete the conversation with *I* or *you*.
  MIKE Hi, <sup>1</sup><u>I</u>'m Mike. Are <sup>2</sup><u>you</u> Amanda?
  AMANDA Yes, <sup>3</sup>\_\_\_\_\_ am.
  MIKE Nice to meet <sup>4</sup>\_\_\_\_\_.
  AMANDA <sup>5</sup>\_\_\_\_\_'re late!
  MIKE Sorry.
  - 1

| b | Complete the conversation with <i>am</i> , <i>'m</i> , <i>are</i> , |
|---|---------------------------------------------------------------------|
|   | or 're.                                                             |

| STUDENT      | Excuse me, <sup>1</sup> <u>am</u> I in room 2?            |  |  |
|--------------|-----------------------------------------------------------|--|--|
| RECEPTIONIST | What's your name?                                         |  |  |
| STUDENT      | I <sup>2</sup> Caroline.                                  |  |  |
| RECEPTIONIST | <sup>3</sup> you Caroline<br>Herzog?                      |  |  |
| STUDENT      | No, I <sup>4</sup> not. I <sup>5</sup><br>Caroline Fuchs. |  |  |
| RECEPTIONIST | You <sup>6</sup> in room 3.                               |  |  |
| STUDENT      | Thank you.                                                |  |  |

| -         |                                      |
|-----------|--------------------------------------|
| CHARLOTTI | Enrique                              |
|           | Gonzalez?                            |
| ENRIQUE   | Yes, <sup>2</sup>                    |
| CHARLOTTI | Hi, <sup>3</sup> Charlotte, from the |
|           | Chicago School of English.           |
| ENRIQUE   | Oh, hello!                           |
| CHARLOTTI | Nice to meet you. <sup>4</sup> late? |
| ENRIQUE   | No, <sup>5</sup>                     |

**d** Practice the conversations with a partner.